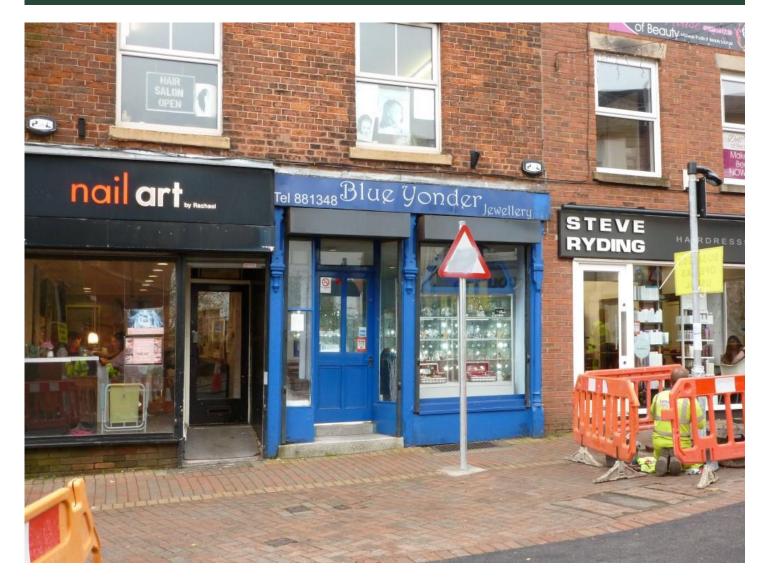

## Tenancy

The shop has been occupied by the current tenant trading as Blue Yonder for over 20 years.

The original lease expired in May 2010 and the tenant is 'holding over' under the Landlord and Tenant Act 1954.

The tenant pays an annual rental of £8,000 exclusive of rates, quarterly in advance.